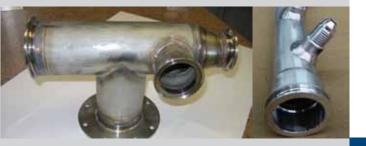

### Welding

Tube/Pipe Diameter from 1/16" to 10+"

- Stainless Steel/Aluminum/Titanium/ Inconel/Mild Steel
- Certified Titanium Weld Chamber
- MIG & TIG TO AWS-D17.1, ASME B31.1 Section 9, NADCAP approved
- Flex Hose Assembly (Welding)

#### Welding - Tube/Pipe Diameter from 1/16" to 10"

- Stainless Steel/Aluminum/Titanium/ Inconel/Mild Steel
- Certified Titanium Weld Chamber
- MIG & TIG to AWS-d17.1,ASME B31.1 Section 9, NADCAP approved
- Flex Hose Assembly