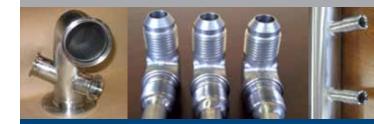

### Welding

Tube/Pipe Diameter from 1/16" to 10+"

- Stainless Steel/Aluminum/Titanium/ Inconel/Mild Steel
- Certified Titanium Weld Chamber
- MIG & TIG TO AWS-D17.1, ASME B31.1 Section 9, NADCAP approved
- Flex Hose Assembly (Welding)

#### Welding - Tube/Pipe Diameter from 1/16" to 10"

- Stainless Steel/Aluminum/Titanium/ Inconel/Mild Steel
- Certified Titanium Weld Chamber
- MIG & TIG to AWS-d17.1,ASME B31.1 Section 9, NADCAP approved
- Flex Hose Assembly